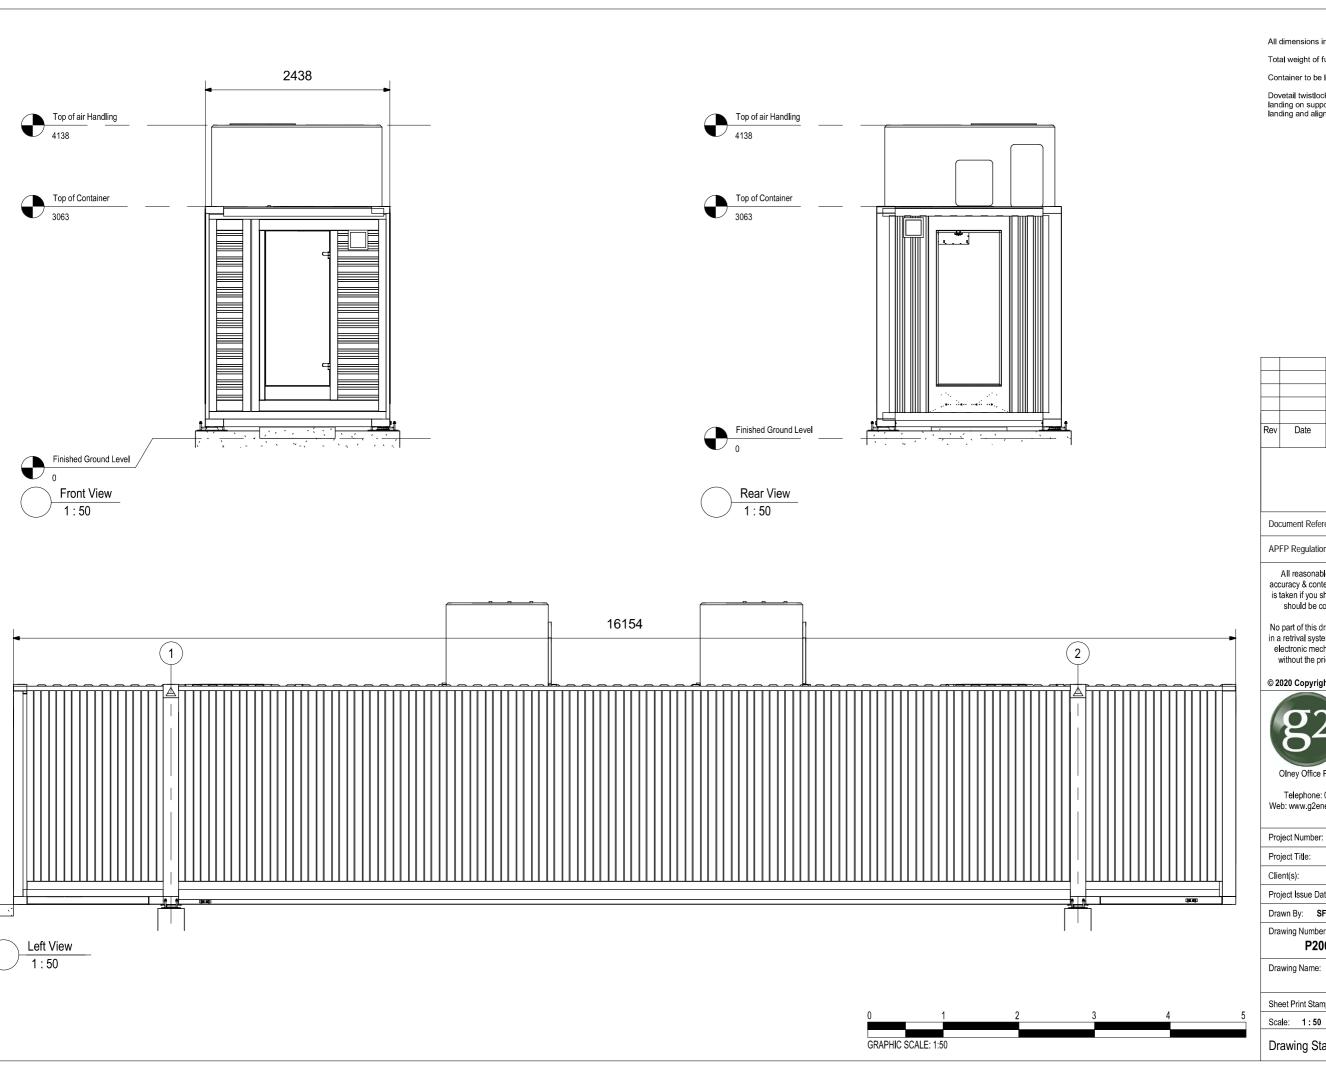

## **53FT BATTERY CONTAINER ELEVATIONS**

Revision: Submission
APFP Reg: 5(2)(0)
PINS Reference: EN010101

Author: G2

Date: October 2020

All dimensions in millimetres.

Total weight of fully loaded container is 63,503 kg/s.

Container to be level within 12.7mm within the 2 supports.

Dovetail twistlocks to be secured to container just prior to landing on supports and then welded to steel plates after landing and aligned correctly.

## Drawing Name:

53ft Battery Container Elevations

| Sheet Print Stamp: | 11/06/2020 09:59:03 |  |  |
|--------------------|---------------------|--|--|
| Scale: 1:50        | @Paper Size: A3     |  |  |
| Drawing Status :   | SUBMISSION          |  |  |